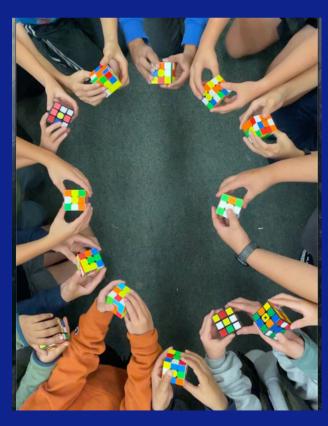

## WHAT DOES RUBIK'S CUBE, SHORT FILMS AND A KNIGHT HAVE IN COMMON?

They're all part of student-run clubs happening at lunch or after school. Student clubs are a great way for our Broncos to share their passions and meet classmates across all grade levels. We are grateful for our teacher advisors who offer their mentorship and classrooms for these clubs to take place.